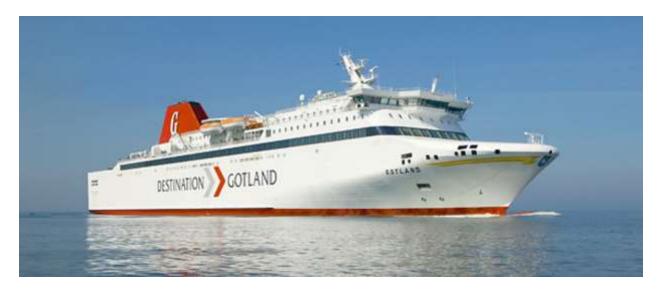

### Travel

As the conference is on an island, the means of getting there are limited to two primary options, airplane or ferry.

### Ferry

The ferry can be reached by taking a bus or a train from Stockholm's central station to the Nynäshamn port. Tickets for the bus can be booked in combination with the tickets for the ferry <a href="here">here</a>. A train ticket can be booked <a href="here">here</a>. The bus/ferry combination will take approximately 5 hours total, with the ferry taking three and a half hours and the bus taking about an hour. Taking the train can add up to an hour of waiting depending on how it is booked and when you arrive. Once you arrive at the port in Visby it is a short walk to Campus Gotland and the above noted hotels.